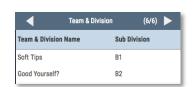

### **Filters**

- Gender (requires player to have free guest account)
- Regular Season vs. Post Season
- Sub Division
- Minimum Matches Played
- Minimum Legs Played

Player Stats and Player Record can be sorted by **Team Name**, **Division or Sub Division**.