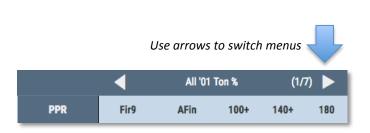

# **Season Player Statistics by Game Type**

- Points Per Round/Marks Per Round
- '01 First Nine/Average Finish
- Cricket Miss%/Triple & Bull Hit %
- Ton/High Mark Percentage
- · Ton Per Leg
- Ton/High Mark Counts
- High Turns (incl. Double In & Double Out)
- Ton/High Mark Breakdown
- Cricket Bull Counts & Percentages