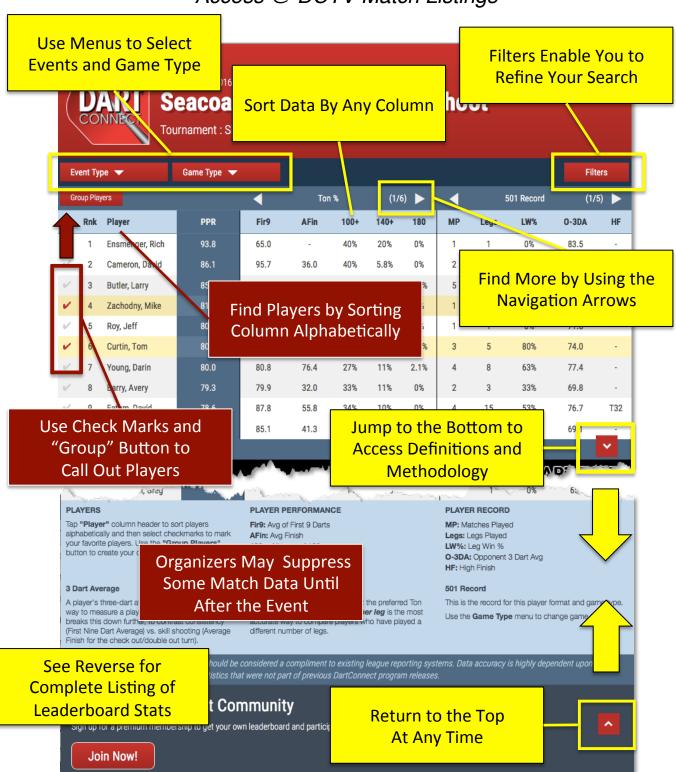

# The New DartConnect Performance Leaderboard

Access @ DCTV Match Listings

# **Season Player Statistics by Game Type**

- Points Per Round/Marks Per Round
- '01 First Nine/Average Finish
- Cricket Miss%/Triple & Bull Hit %
- Ton/High Mark Percentage
- · Ton Per Leg
- Ton/High Mark Counts
- High Turns (incl. Double In & Double Out)
- Ton/High Mark Breakdown
- Cricket Bull Counts & Percentages

## **Player Record**

- Win % by game type
- Win % with and against the throw
- Overall Win % by Leg, Set and Match

### **Filters**

- Gender (requires player to have free guest account)
- Regular Season vs. Post Season
- Sub Division
- Minimum Matches Played
- Minimum Legs Played

Player Stats and Player Record can be sorted by **Team Name**, **Division or Sub Division**.

Users can **highlight** friends, teammates and opponents to create their own leaderboard using the checkmark & group player functions.

**Definitions and methodology** can be accessed in the legend of the leaderboard using the red down arrow