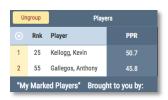

Users can **highlight** friends, teammates and opponents to create their own leaderboard using the checkmark & group player functions.

**Definitions and methodology** can be accessed in the legend of the leaderboard using the red down arrow