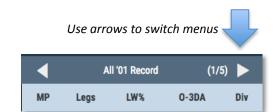

## **Player Record**

- Win % by game type
- Win % with and against the throw
- Overall Win % by Leg, Set and Match